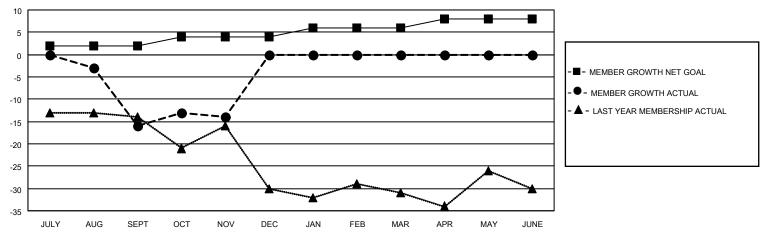

### District 5M 13

| Clubs         |               |             |               | Members               |                        |                         |                                                    |  |
|---------------|---------------|-------------|---------------|-----------------------|------------------------|-------------------------|----------------------------------------------------|--|
|               | RESULTS FOR   | R 2020-2021 |               | RESULTS FOR 2020-2021 |                        |                         |                                                    |  |
| QUARTER       | NEW CLUB GOAL | NEW CLUBS   | DROPPED CLUBS | QUARTER MEMI          | BER GROWTH NET<br>GOAL | MEMBER GROWTH<br>ACTUAL | DROPPED<br>MEMBERS ACTUAL<br>(including transfers) |  |
| JULY/AUG/SEPT | 0             | 0           | 0             | JULY/AUG/SEPT         | 2                      | 5                       | 21                                                 |  |
| OCT/NOV/DEC   | 0             | 0           | 0             | OCT/NOV/DEC           | 2                      | 21                      | 16                                                 |  |
| JAN/FEB/MAR   | 1             | 0           | 0             | JAN/FEB/MAR           | 2                      | 0                       | 0                                                  |  |
| APR/MAY/JUNE  | 0             | 0           | 0             | APR/MAY/JUNE          | 2                      | 0                       | 0                                                  |  |

#### GOALS AND ACTUAL MEMBERS CUMULATIVE

| DROPPED CLUBS: 0 |    | 10 CLUBS OF 50 ADDED 1 OR MORE<br>NEW MEMBERS | GENDER DISTRIBUTION             |              |     |
|------------------|----|-----------------------------------------------|---------------------------------|--------------|-----|
|                  |    |                                               | MALE                            | 729 (75.86%) |     |
|                  |    |                                               | FEMALE                          | 232 (24.14%) |     |
| DROPPED MEMBERS  |    |                                               |                                 | - (          |     |
| DECEASED         | 4  | CLICK HERE FOR CUMULATIVE                     | TOTAL FAMILY UNIT MEMBERS       |              | 177 |
| CLUB CANCELLED 0 |    | MEMBERSHIP DATA                               |                                 |              | 89  |
| OTHER            | 33 |                                               | FAMILY MEMBERS PAYING HALF DUES |              | 09  |
| TOTAL            | 37 |                                               |                                 |              |     |